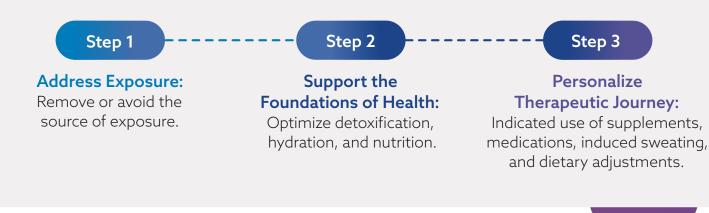

### Clinical Considerations Following a EnviroTOX® Panels

Results should be used with considerations of the patient's unique history and presentation. Practitioners working with toxic exposures focus on three key steps: